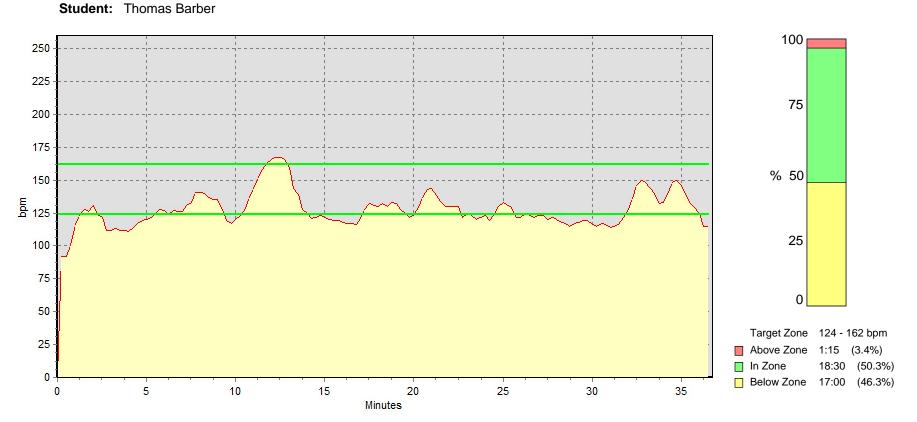

**Teacher:** Barber, Thomas **Course:** Barber PE Class

Date Range: Tuesday, July 26, 2011 - Wednesday, September 05, 2012

**Activities:** 

HRM: HRM #0 (E600) Session Date: 5/16/2012 7:03:48 PM

Total Time: 36:45
Interval: 15 sec
Total Beats: 0
First lap warm-up: No
Comments:

File Number:

Activity: Basketball
Average HR: 128 bpm
Recovery: 114 bpm
Max HR Acheived: 167 bpm
Last lap cool-down: No

**Teacher:** Barber, Thomas **Course:** Barber PE Class

**Date Range:** Tuesday, July 26, 2011 - Wednesday, September 05, 2012