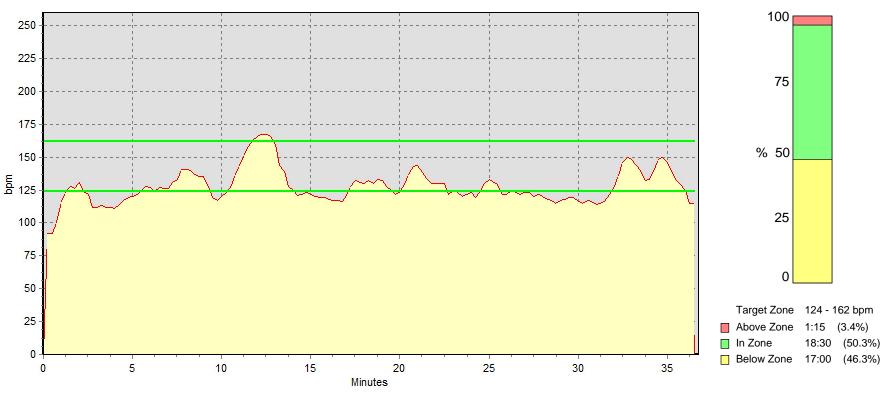

Laps:

Time

36:30

36:30

**Activities:** 

HRM: HRM #34 (E600) Session Date: 5/16/2012 7:03:48 PM

Total Time: 36:45 Interval: 15 sec Total Beats: 4674 First lap warm-up: No Comments: File Number: 1
Activity: Basketball

Average HŘ: 127 bpm Recovery: 115 bpm Max HR Acheived: 167 bpm Last lap cool-down: No

Page: 2

POLAR LISTEN TO YOUR BODY

HR Avg

115 127