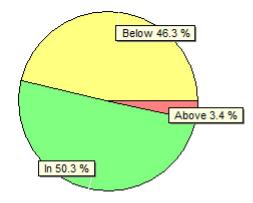

Student: Thomas Barber

**Teacher:** Barber, Thomas **Date Range:** Tuesday, July 26, 2011 - Wednesday, September 05, 2012

Course: Barber PE Class Activities:

| Date        | Activity      | Total Time | Target Zone | Below Zone    | In Zone       | Above Zone  | Average<br>Heart Rate |   |       | Below |    | ln      | <b>■</b> A | bove |    |    |     |
|-------------|---------------|------------|-------------|---------------|---------------|-------------|-----------------------|---|-------|-------|----|---------|------------|------|----|----|-----|
| 5/16/2012   | DL Basketball | 36:45      | 124-162     | 17:00 (46.3%) | 18:30 (50.3%) | 1:15 (3.4%) | 128                   |   |       |       |    |         |            |      |    |    |     |
| 5/16/2012   | DL Basketball | 36:45      | 124-162     | 17:00 (46.3%) | 18:30 (50.3%) | 1:15 (3.4%) | 127                   |   |       |       |    |         |            |      |    |    |     |
| Sessions: 2 | Average:      | 36:45      |             | 17:00 (46.3%) | 18:30 (50.3%) | 1:15 (3.4%) | 128                   |   |       |       |    |         |            |      |    |    |     |
|             | Total Time:   | 1:13:30    |             | 34:00         | 37:00         | 2:30        |                       | 0 | 10 20 | 30    | 40 | 50<br>% | 60         | 70   | 80 | 90 | 100 |