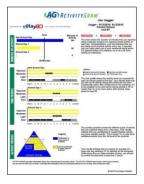

#### **ACTIVITYGRAM**

FOR: Students and Teachers

PURPOSE: Educate students on the amount of time spent being physically active (moderate and vigorous) and sedentary; during school and out of school days.

STUDENTS CAN: View their active and sedentary time and use for individual goal setting. Encourages healthy behavior change as needed.

TEACHERS CAN: Pinpoint where specific physical activity can be interjected throughout the day.