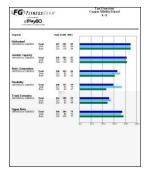

#### statistical

FOR: Teachers, Campus Administration, and District Administration

PURPOSE: To provide a high level group overview of students' health-related fitness.

TEACHERS CAN: Recognize areas of HFZ achievement, use in lesson planning or fitness

education nights for parents, or present to PTA groups for program support.

CAMPUS ADMIN CAN: See the need for additional fitness equipment, teacher training, or education based on each fitness component.

DISTRICT ADMIN CAN: See HFZ achievement and use for aggregate reporting, trainings, or to seek grant funding.

|              |       |        | Name of | maneto - Mar | er i i i i i i        |             | Trans. Tur             |
|--------------|-------|--------|---------|--------------|-----------------------|-------------|------------------------|
| -            | Case  | Accept | Western | Manistran    | Standard<br>Deviation | OFF Moreous | Percent<br>Acressed to |
| 9 (Strade 3) |       |        |         |              |                       |             | 100.00%                |
| 10           |       | 41.95  | 36.99   | 47.31        | 100                   |             | 62,50%                 |
| 11           | 13    | 60.76  | 36.87   | 47.33        | 3.71                  |             | 46.10%                 |
| 12           | 100   | 40.08  | 37.66   | 44.20        | 321                   | . 2         | 75.00%                 |
| 131          | **    | 42.00  | 36.74   | 48.30        | 3.46                  |             | 54.50%                 |
| 14           |       | 39.21  | 36.75   | 42.00        | 2.01                  |             | 20.00%                 |
| 16           | 10    | 10.80  | 37.66   | 16.62        | 3:25                  |             | 20.00%                 |
| 17           |       | 47.52  | 43.75   | 56.49        | 3.98                  |             | 77.78%                 |
| TE And Over  |       | 30,47  | 43.34   | 96.91        | 6.02                  | 2           | 05.67%                 |
| t Court Ti   | Court | freeze | Woman   | Bairun       | Standard<br>Seculture | off Manua   | Action of the          |
| A Cloude Co  | 3     | 40.25  | 36.00   | 4.0          | 611                   |             | 21.27%                 |
| 16           | 10    | 29.61  | 24.55   | 62.27        | 2.30                  |             | 10.00%                 |
| 11           | . 1   | 29.61  | 30.00   | 45.37        | 191                   |             | 44.65%                 |
| 12           |       | 79.05  | 36.66   | 45.01        | 3.02                  |             | 50.00%                 |
| 13           |       | 36.71  | 26.46   | 44.73        | 3.00                  | 3           | 37.50%                 |
| 16           | 18    | 40.00  | 35.62   | 16.20        | 8.61                  |             | 38.46%                 |
| 17           |       | 43.22  | 94.70   | 49.81        | 4.43                  |             | 66.67%                 |
| 18 And Over  | 3     | 40.74  | 36.85   | 45.01        | 4.10                  | 1           | 88.67%                 |
|              |       |        |         |              |                       |             |                        |