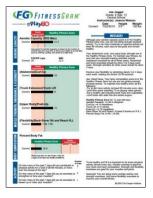

# FITNESSGRAM student

FOR: Students and Teachers

**PURPOSE:** To educate students about their health- related fitness as it relates to Healthy Fitness Zone<sup>®</sup> (HFZ) achievement, and the level of fitness needed for good health.

**STUDENTS CAN:** Use to assist with individual goal setting. **TEACHERS CAN:** Empower and encourage student goal setting.